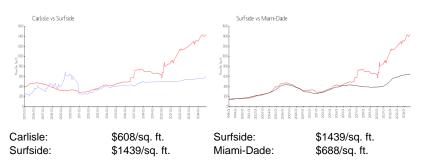

# **Inventory for Sale**

| Carlisle   | 13% |
|------------|-----|
| Surfside   | 8%  |
| Miami-Dade | 5%  |

## Avg. Time to Close Over Last 12 Months

| Carlisle   | 165 days |
|------------|----------|
| Surfside   | 145 days |
| Miami-Dade | 90 days  |