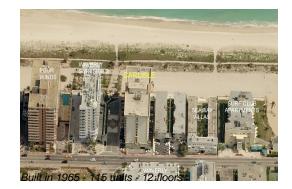

# Unit 913 - Carlisle

913 - 9195 Collins Av, Surfside, FL, Miami-Dade 33154

#### **Building Information**

| Number of units:                         | 115 |
|------------------------------------------|-----|
| Number of active listings for rent:      | 9   |
| Number of active listings for sale:      | 15  |
| Building inventory for sale:             | 13% |
| Number of sales over the last 12 months: | 2   |
| Number of sales over the last 6 months:  | 2   |
| Number of sales over the last 3 months:  | 1   |

## **Building Association Information**

Carlisle On The Ocean condominium (305) 867-0915