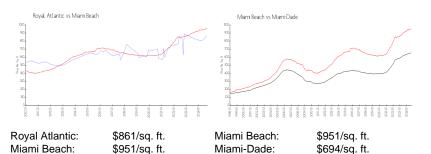

### **Market Information**

| Royal Atlantic | 5% |
|----------------|----|
| Miami Beach    | 5% |
| Miami-Dade     | 4% |

Avg. Time to Close Over Last 12 Months

Royal Atlantic Miami Beach Miami-Dade 124 days 102 days 86 days