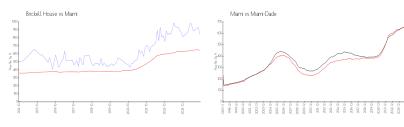

#### **Market Information**

Brickell House: \$845/sq. ft. Miami: \$642/sq. ft. Miami: \$642/sq. ft. Miami-Dade: \$694/sq. ft.