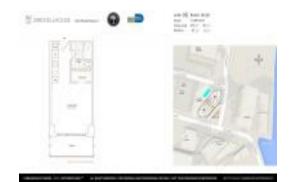

# **Unit 1806 - Brickell House**

1806 - 1300 Brickell Bay Dr, Miami, FL, Miami-Dade 33131

# **Unit Information**

 MLS Number:
 A11663989

 Status:
 Active

 Size:
 375 Sq ft.

Bedrooms:

Full Bathrooms:

Half Bathrooms:

Parking Spaces: 1 Space

View:

Rental Price: \$3,100 List PPSF: \$8 Valuated Price: \$295,000 Valuated PPSF: \$787

The above valuated price is a baseline figure that does not take into account any specific renovation, upgrade, split, merge, or deterioration of the unit.