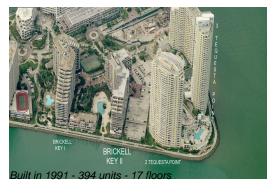

#### **Building Information**

Number of units: 394
Number of active listings for rent: 15
Number of active listings for sale: 20
Building inventory for sale: 5%
Number of sales over the last 12 months: 9
Number of sales over the last 6 months: 9
Number of sales over the last 3 months: 2