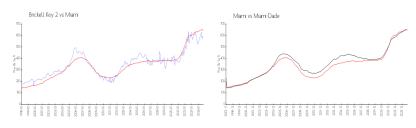

### **Market Information**

 Brickell Key 2:
 \$582/sq. ft.
 Miami:
 \$642/sq. ft.

 Miami:
 \$642/sq. ft.
 Miami-Dade:
 \$694/sq. ft.