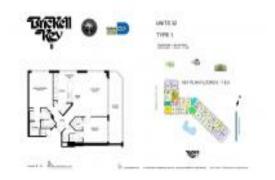

# Unit 732 - Brickell Key 2

732 - 540 Brickell Key Dr, Miami, FL, Miami-Dade 33131

#### **Unit Information**

MLS Number: A11663999
Status: Pending
Size: 1,200 Sq ft.

Bedrooms: 2
Full Bathrooms: 2
Half Bathrooms:

Parking Spaces: 1 Space
View: Bay,Water View

 Rental Price:
 \$5,100

 List PPSF:
 \$4