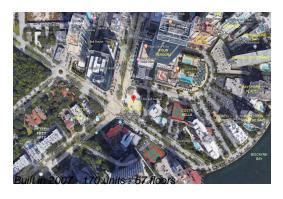

#### **Building Information**

Number of units: 170
Number of active listings for rent: 0
Number of active listings for sale: 22
Building inventory for sale: 12%
Number of sales over the last 12 months: 7
Number of sales over the last 6 months: 4
Number of sales over the last 3 months: 2