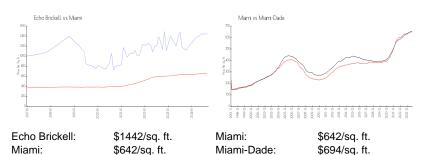

#### **Inventory for Sale**

 Echo Brickell
 13%

 Miami
 5%

 Miami-Dade
 4%

# Avg. Time to Close Over Last 12 Months

Echo Brickell 103 days Miami 86 days Miami-Dade 86 days