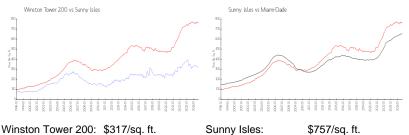

## **Market Information**

Winston Tower 200: \$317/sq. ft. Sunny Isles: \$757/sq. ft.

| Sunny Isles: |  |
|--------------|--|
| Miami-Dade:  |  |

\$694/sq. ft.