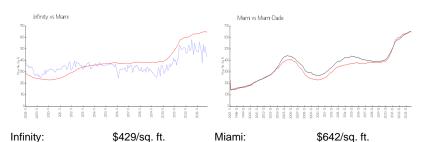

### **Market Information**

Miami-Dade:

\$694/sq. ft.

# Avg. Time to Close Over Last 12 Months

\$642/sq. ft.

88 days Infinity Miami 87 days Miami-Dade 86 days