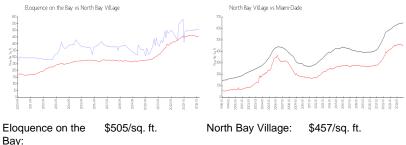

#### Market Information

| Day.               |               |             |               |
|--------------------|---------------|-------------|---------------|
| North Bay Village: | \$457/sq. ft. | Miami-Dade: | \$688/sq. ft. |