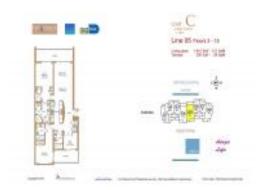

### **Unit Information**

| MLS Number:<br>Status:<br>Size:<br>Bedrooms:<br>Full Bathrooms:         | A11664084<br>Active<br>1,410 Sq ft.<br>2<br>3 |
|-------------------------------------------------------------------------|-----------------------------------------------|
| Half Bathrooms:<br>Parking Spaces:                                      | 2 Or More Spaces, Covered Parking             |
| View:<br>List Price:<br>List PPSF:<br>Valuated Price:<br>Valuated PPSF: | \$710,000<br>\$504<br>\$686,000<br>\$487      |