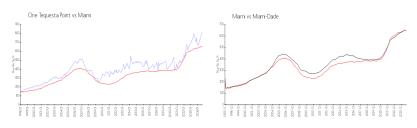

#### **Market Information**

 One Tequesta Point:
 \$817/sq. ft.
 Miami:
 \$642/sq. ft.

 Miami:
 \$642/sq. ft.
 Miami-Dade:
 \$694/sq. ft.