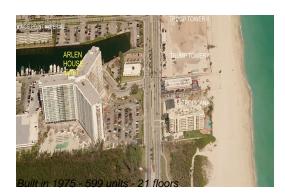

# Unit 603 - Arlen House East

603 - 100 Bayview Dr, Sunny Isles, FL, Miami-Dade 33160

### **Building Information**

| Number of units:                         | 599 |
|------------------------------------------|-----|
| Number of active listings for rent:      | 25  |
| Number of active listings for sale:      | 30  |
| Building inventory for sale:             | 5%  |
| Number of sales over the last 12 months: | 17  |
| Number of sales over the last 6 months:  | 8   |
| Number of sales over the last 3 months:  | 4   |