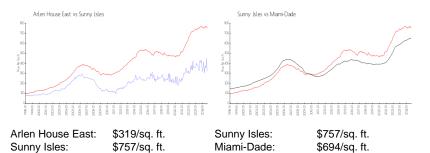

## **Market Information**

| Arlen House East | 5% |
|------------------|----|
| Sunny Isles      | 7% |
| Miami-Dade       | 4% |