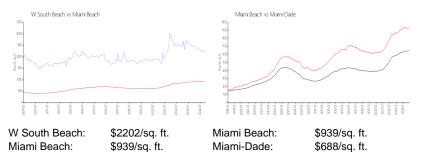

# Inventory for Sale

| W South Beach | 7% |
|---------------|----|
| Miami Beach   | 5% |
| Miami-Dade    | 5% |

## Avg. Time to Close Over Last 12 Months

| W South Beach | 78 days  |
|---------------|----------|
| Miami Beach   | 104 days |
| Miami-Dade    | 90 days  |