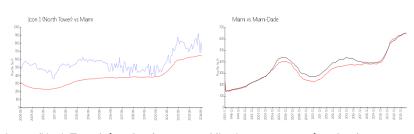

#### **Market Information**

 Icon 1 (North Tower): \$703/sq. ft.
 Miami:
 \$642/sq. ft.

 Miami:
 \$642/sq. ft.
 Miami-Dade:
 \$694/sq. ft.

## **Inventory for Sale**

 Icon 1 (North Tower)
 6%

 Miami
 5%

 Miami-Dade
 4%

#### Avg. Time to Close Over Last 12 Months

Icon 1 (North Tower)101 daysMiami87 daysMiami-Dade86 days