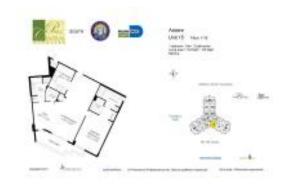

# **Unit 1015 - Parc Central South**

1015 - 3300 NE 191 St, Aventura, FL, Miami-Dade 33180

#### **Unit Information**

 MLS Number:
 A11664266

 Status:
 Active

 Size:
 1,104 Sq ft.

Bedrooms: 2 Full Bathrooms: 2

Half Bathrooms:

Parking Spaces: Assigned Parking, Valet Parking

View: