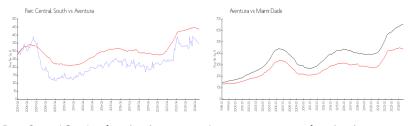

#### **Market Information**

Parc Central South: \$345/sq. ft. Aventura: \$434/sq. ft. Aventura: \$434/sq. ft. Miami-Dade: \$694/sq. ft.