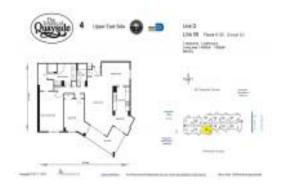

#### **Unit Information**

MLS Number: A11664316
Status: Active
Size: 1,469 Sq ft.

Bedrooms: 2 Full Bathrooms: 2

Half Bathrooms:

Parking Spaces: Covered Parking, Valet Parking
View: Bay, Garden View, Intracoastal View