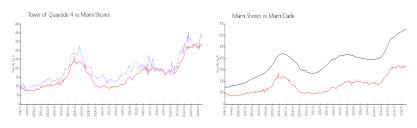

#### **Market Information**

Tower of Quayside 4:\$347/sq. ft. Miami Shores: \$330/sq. ft. Miami-Dade: \$694/sq. ft.