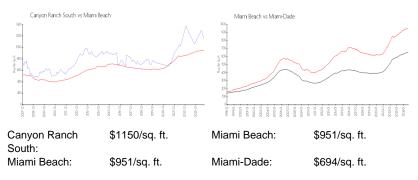

|

The above valuated price is a baseline figure that does not take into account any specific renovation, upgrade, split, merge, or deterioration of the unit.

### **Building Information**

| Number of units:                         | 143 |
|------------------------------------------|-----|
| Number of active listings for rent:      | 11  |
| Number of active listings for sale:      | 15  |
| Building inventory for sale:             | 10% |
| Number of sales over the last 12 months: | 6   |
| Number of sales over the last 6 months:  | 2   |
| Number of sales over the last 3 months:  | 0   |
|                                          |     |

### **Building Association Information**

Ranch Canyon 6799 Collins Ave, Miami Beach, FL 33141 (786) 220-7093

#### **Market Information**



#### **Inventory for Sale**

| Canyon Ranch South | 10% |
|--------------------|-----|
| Miami Beach        | 5%  |
| Miami-Dade         | 4%  |

## Avg. Time to Close Over Last 12 Months

| Canyon Ranch South | 83 days  |
|--------------------|----------|
| Miami Beach        | 102 days |
| Miami-Dade         | 87 days  |