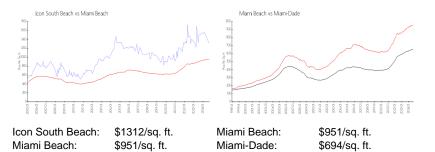

#### Inventory for Sale

| Icon South Beach | 4% |
|------------------|----|
| Miami Beach      | 5% |
| Miami-Dade       | 4% |

### Avg. Time to Close Over Last 12 Months

| Icon South Beach | 178 days |
|------------------|----------|
| Miami Beach      | 102 days |
| Miami-Dade       | 86 days  |

too huft hape