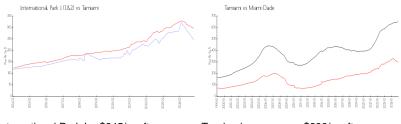

#### **Market Information**

 International Park I
 \$245/sq. ft.
 Tamiami:
 \$296/sq. ft.

 (1&2):
 Tamiami:
 \$296/sq. ft.
 Miami-Dade:
 \$688/sq. ft.