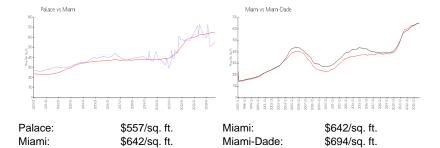

#### **Market Information**

### **Inventory for Sale**

Palace 6% Miami 5% Miami-Dade 4%

#### Avg. Time to Close Over Last 12 Months

Palace 118 days Miami 86 days