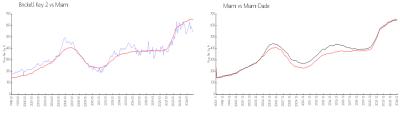

#### **Market Information**

 Brickell Key 2:
 \$540/sq. ft.
 Miami:
 \$895/sq. ft.

 Miami:
 \$895/sq. ft.
 Miami-Dade:
 \$688/sq. ft.