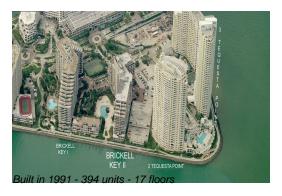

## **Building Information**

Number of units: 394
Number of active listings for rent: 15
Number of active listings for sale: 20
Building inventory for sale: 5%
Number of sales over the last 12 months: 10
Number of sales over the last 6 months: 4
Number of sales over the last 3 months: 2