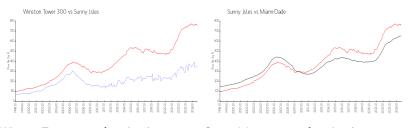

### **Market Information**

| Winston Tower 300: | \$343/sq. ft. | Sunny Isles: | \$757/sq. ft. |
|--------------------|---------------|--------------|---------------|
| Sunny Isles:       | \$757/sq. ft. | Miami-Dade:  | \$694/sq. ft. |

## **Inventory for Sale**

| Winston Tower 300 | 3% |
|-------------------|----|
| Sunny Isles       | 7% |
| Miami-Dade        | 4% |

#### Avg. Time to Close Over Last 12 Months

| Winston Tower 300 | 54 days  |
|-------------------|----------|
| Sunny Isles       | 112 days |
| Miami-Dade        | 86 days  |