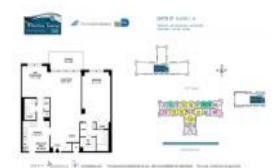

# Unit 1207 - Winston Tower 300

1207 - 230 174 St, Sunny Isles, FL, Miami-Dade 33160

## **Unit Information**

| MLS Number:<br>Status:<br>Size:<br>Bedrooms:<br>Full Bathrooms:<br>Half Bathrooms: | A11664695<br>Active<br>1,070 Sq ft.<br>2<br>2 |
|------------------------------------------------------------------------------------|-----------------------------------------------|
| Parking Spaces:                                                                    | 1 Space                                       |
| View:                                                                              | Ocean View                                    |
| Rental Price:                                                                      | \$3,500                                       |
| List PPSF:                                                                         | \$3                                           |
| Valuated Price:                                                                    | \$357,000                                     |
| Valuated PPSF:                                                                     | \$334                                         |