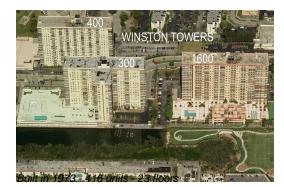

# **Building Information**

| Number of units:                         | 416 |
|------------------------------------------|-----|
| Number of active listings for rent:      | 3   |
| Number of active listings for sale:      | 11  |
| Building inventory for sale:             | 2%  |
| Number of sales over the last 12 months: | 9   |
| Number of sales over the last 6 months:  | 6   |
| Number of sales over the last 3 months:  | 3   |
|                                          |     |

# **Building Association Information**

Winston Tower 300 Condominium Association (305) 932-5290