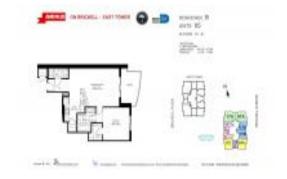

# **Unit 3305 - Avenue On Brickell (East Tower)**

3305 - 1060 Brickell Av, Miami, FL, Miami-Dade 33131

#### **Unit Information**

List Price: \$499,000 List PPSF: \$518 Valuated Price: \$546,000 Valuated PPSF: \$567

The above valuated price is a baseline figure that does not take into account any specific renovation, upgrade, split, merge, or deterioration of the unit.