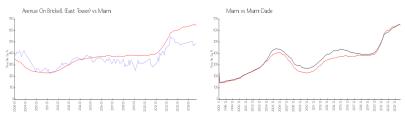

#### **Market Information**

Avenue On Brickell \$486/sq. ft. Miami: \$642/sq. ft. (East Tower):

Miami: \$642/sq. ft. Miami-Dade: \$694/sq. ft.