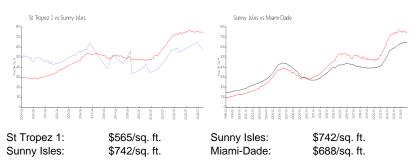

#### **Market Information**

## **Inventory for Sale**

| St Tropez 1 | 13% |
|-------------|-----|
| Sunny Isles | 7%  |
| Miami-Dade  | 5%  |

## Avg. Time to Close Over Last 12 Months

| St Tropez 1 | 117 days |
|-------------|----------|
| Sunny Isles | 116 days |

Miami-Dade

91 days