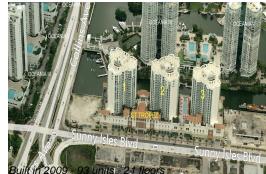

# Unit 1401 - St Tropez 1

1401 - 150 Sunny Isles Blvd, Sunny Isles, FL, Miami-Dade 33160

# **Building Information**

| Number of units:                         | 93  |
|------------------------------------------|-----|
| Number of active listings for rent:      | 8   |
| Number of active listings for sale:      | 12  |
| Building inventory for sale:             | 12% |
| Number of sales over the last 12 months: | 2   |
| Number of sales over the last 6 months:  | 1   |
| Number of sales over the last 3 months:  | 1   |
|                                          |     |