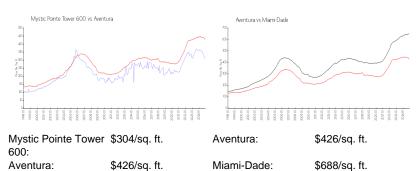

## **Market Information**

## Inventory for Sale

| Mystic Pointe Tower 600 | 11% |
|-------------------------|-----|
| Aventura                | 7%  |
| Miami-Dade              | 5%  |

#### Avg. Time to Close Over Last 12 Months

| Mystic Pointe Tower 600 | 81 days  |
|-------------------------|----------|
| Aventura                | 107 days |
| Miami-Dade              | 90 days  |