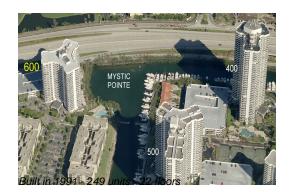

# Unit 1902 - Mystic Pointe Tower 600

1902 - 3400 NE 192 St, Aventura, FL, Miami-Dade 33180

# **Building Information**

| Number of units:                         | 249 |
|------------------------------------------|-----|
| Number of active listings for rent:      | 7   |
| Number of active listings for sale:      | 27  |
| Building inventory for sale:             | 10% |
| Number of sales over the last 12 months: | 10  |
| Number of sales over the last 6 months:  | 1   |
| Number of sales over the last 3 months:  | 1   |