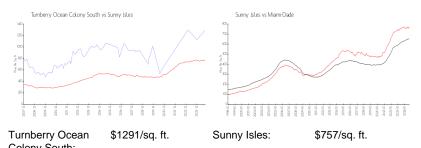

#### **Market Information**

| Colony South. |               |             |               |
|---------------|---------------|-------------|---------------|
| Sunny Isles:  | \$757/sq. ft. | Miami-Dade: | \$694/sq. ft. |