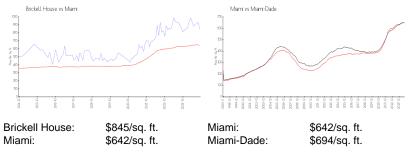

### **Unit Information**

| MLS Number:                                                               | A11664810                            |
|---------------------------------------------------------------------------|--------------------------------------|
| Status:                                                                   | Active                               |
| Size:                                                                     | 701 Sq ft.                           |
| Bedrooms:                                                                 | 1                                    |
| Full Bathrooms:                                                           | 1                                    |
| Half Bathrooms:                                                           | 1                                    |
| Parking Spaces:                                                           | 1 Space                              |
| View:<br>Rental Price:<br>List PPSF:<br>Valuated Price:<br>Valuated PPSF: | \$4,500<br>\$6<br>\$574,000<br>\$819 |