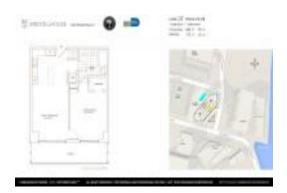

# Unit 2307 - Brickell House

2307 - 1300 Brickell Bay Dr, Miami, FL, Miami-Dade 33131

### **Unit Information**

| MLS Number:<br>Status:<br>Size:<br>Bedrooms:<br>Full Bathrooms:<br>Half Bathrooms:<br>Parking Spaces:<br>View: | A11664811<br>Active<br>696 Sq ft.<br>1<br>1 |
|----------------------------------------------------------------------------------------------------------------|---------------------------------------------|
| Rental Price:                                                                                                  | \$4,400                                     |
| List PPSF:                                                                                                     | \$6                                         |
| Valuated Price:                                                                                                | \$575,000                                   |
| Valuated PPSF:                                                                                                 | \$826                                       |