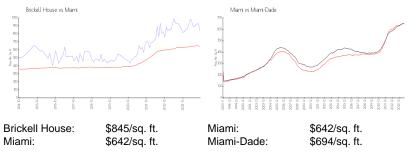

#### Inventory for Sale

| Brickell House | 2% |
|----------------|----|
| Miami          | 5% |
| Miami-Dade     | 4% |

## Avg. Time to Close Over Last 12 Months

| Brickell House | 81 days |
|----------------|---------|
| Miami          | 87 days |
| Miami-Dade     | 86 days |