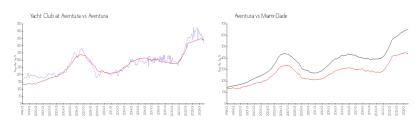

#### **Market Information**

Yacht Club at \$411/sq. ft. Aventura: \$434/sq. ft. Aventura:

Aventura: \$434/sq. ft. Miami-Dade: \$694/sq. ft.