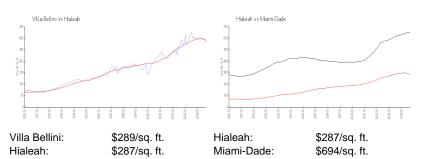

## **Unit Information**

| MLS Number:<br>Status:<br>Size:<br>Bedrooms:<br>Full Bathrooms:<br>Half Bathrooms:<br>Parking Spaces:<br>View: | A11664881<br>Active<br>679 Sq ft.<br>1 |
|----------------------------------------------------------------------------------------------------------------|----------------------------------------|
| Rental Price:                                                                                                  | \$2,000                                |
| List PPSF:                                                                                                     | \$3                                    |
| Valuated Price:                                                                                                | \$195,000                              |
| Valuated PPSF:                                                                                                 | \$287                                  |

The above valuated price is a baseline figure that does not take into account any specific renovation, upgrade, split, merge, or deterioration of the unit.