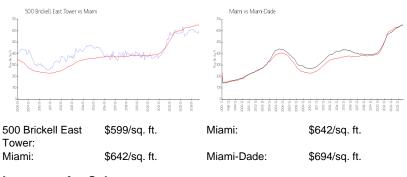

#### **Market Information**

#### **Inventory for Sale**

| 500 Brickell East Tower | 3% |
|-------------------------|----|
| Miami                   | 5% |
| Miami-Dade              | 4% |