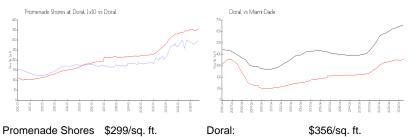

## **Market Information**

| at Doral 1x10: |               |             |               |
|----------------|---------------|-------------|---------------|
| Doral:         | \$356/sq. ft. | Miami-Dade: | \$694/sq. ft. |