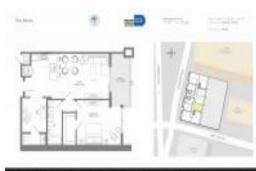

#### **Unit Information**

| MLS Number:                                                             | A11665066                                |
|-------------------------------------------------------------------------|------------------------------------------|
| Status:                                                                 | Active                                   |
| Size:                                                                   | 905 Sq ft.                               |
| Bedrooms:                                                               | 1                                        |
| Full Bathrooms:                                                         | 1                                        |
| Half Bathrooms:                                                         | 1                                        |
| Parking Spaces:                                                         | 1 Space,Assigned Parking,Valet Parking   |
| View:<br>List Price:<br>List PPSF:<br>Valuated Price:<br>Valuated PPSF: | \$600,000<br>\$663<br>\$667,000<br>\$737 |