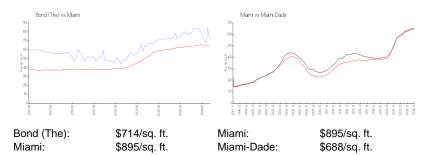

ng inventory for sale:             | 5%     |
| Number of sales over the last 12 months: | 10     |
| Number of sales over the last 6 months:  | 5      |
|                                          | 5<br>3 |

# **Building Association Information**

The Bond on Brickell 1080 Brickell Ave Miami, FL 33131 (786) 592-7300 (305) 440-5095

### **Recent Sales**

| Unit # | Size      | Closing Date | Sale Price | PPSF  |
|--------|-----------|--------------|------------|-------|
| 2804   | 770 sq ft | Nov 2024     | \$580,000  | \$753 |
| 503    | 727 sq ft | Nov 2024     | \$520,000  | \$715 |
| 2103   | 748 sq ft | Nov 2024     | \$550,000  | \$735 |
| 3904   | 830 sq ft | Oct 2024     | \$650,000  | \$783 |
| 3707   | 748 sq ft | Sep 2024     | \$582,500  | \$779 |

#### **Market Information**



#### **Inventory for Sale**

| Bond (The) | 6% |
|------------|----|
| Miami      | 5% |
| Miami-Dade | 5% |

# Avg. Time to Close Over Last 12 Months

Bond (The)

Miami Miami-Dade 92 days 91 days