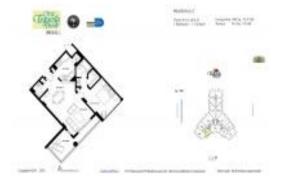

# Unit 702 - One Tequesta Point

702 - 888 Brickell Key Dr, Miami, FL, Miami-Dade 33131

## **Unit Information**

| MLS Number:<br>Status:<br>Size:<br>Bedrooms:<br>Full Bathrooms:<br>Half Bathrooms: | A11665069<br>Active<br>780 Sq ft.<br>1<br>1 |
|------------------------------------------------------------------------------------|---------------------------------------------|
| Parking Spaces:                                                                    | 1 Space,Assigned Parking,Valet Parking      |
| View:                                                                              | Bay,Garden View,Ocean View                  |
| Rental Price:                                                                      | \$3,400                                     |
| List PPSF:                                                                         | \$4                                         |
| Valuated Price:                                                                    | \$547,000                                   |
| Valuated PPSF:                                                                     | \$701                                       |