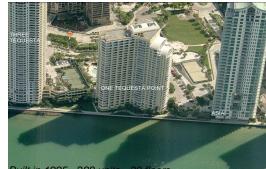

# Unit 702 - One Tequesta Point

702 - 888 Brickell Key Dr, Miami, FL, Miami-Dade 33131

#### Avg. Time to Close Over Last 12 Months

| One Tequesta Point | 81 days |
|--------------------|---------|
| Miami              | 87 days |
| Miami-Dade         | 86 days |

Built in 1995 - 288 units - 30 floor