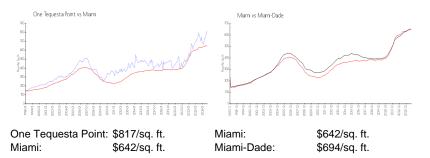

# Market Information

#### Inventory for Sale

| One Tequesta Point | 4% |
|--------------------|----|
| Miami              | 5% |
| Miami-Dade         | 4% |
| Miami-Dade         | 4% |

#### Avg. Time to Close Over Last 12 Months

| One Tequesta Point | 81 days |
|--------------------|---------|
| Miami              | 87 days |
| Miami-Dade         | 86 days |

Built in 1995 - 288 units - 30 floor