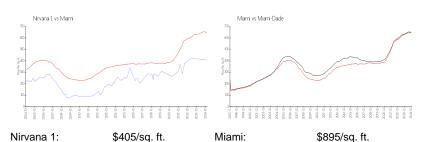

#### **Market Information**

Miami-Dade:

\$688/sq. ft.

#### Avg. Time to Close Over Last 12 Months

\$895/sq. ft.

Nirvana 1 73 days Miami 91 days Miami-Dade 90 days