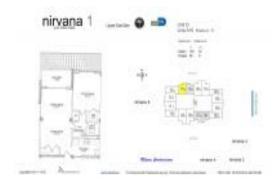

# Unit A415 - Nirvana 1

A415 - 680 NE 64 St, Miami, FL, Miami-Dade 33138

#### **Unit Information**

 MLS Number:
 A11665156

 Status:
 Active

 Size:
 723 Sq ft.

 Bedrooms:
 1

 Full Bathrooms:
 1

Half Bathrooms:

Parking Spaces: Guest Parking
View: Garden View
Rental Price: \$2,250
List PPSF: \$3
Valuated Price: \$283,000
Valuated PPSF: \$391