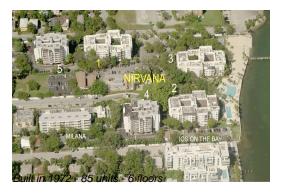

## **Building Information**

Number of units: 85
Number of active listings for rent: 2
Number of active listings for sale: 8
Building inventory for sale: 9%
Number of sales over the last 12 months: 4
Number of sales over the last 6 months: 2
Number of sales over the last 3 months: 1

## **Building Association Information**

Nirvana Condominium No. One Association, Inc. (Building A) 305-759-8090

http://nirvanacondos.net/modules.php?name=Content\_Public&pa=showpage&pid=4