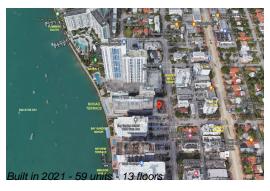

# **Building Information**

Number of units: 59
Number of active listings for rent: 0
Number of active listings for sale: 5
Building inventory for sale: 8%
Number of sales over the last 12 months: 4
Number of sales over the last 6 months: 1
Number of sales over the last 3 months: 1