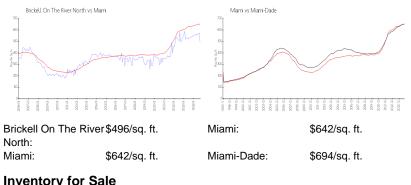

## **Market Information**

| Inventory | for Sale |
|-----------|----------|
|-----------|----------|

| Brickell On The River North | 3% |
|-----------------------------|----|
| Miami                       | 5% |
| Miami-Dade                  | 4% |