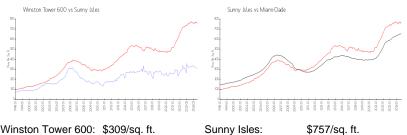

#### **Market Information**

Winston Tower 600: \$309/sq. ft. Sunny Isles: \$757/sq. ft.

| Sunny Isles: |
|--------------|
| Miami-Dade:  |

\$694/sq. ft.