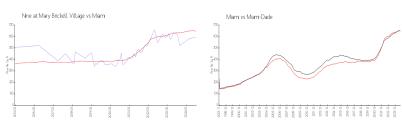

## **Market Information**

Miami:

\$642/sq. ft.

Nine at Mary Brickell \$595/sq. ft.

Village:

Miami: \$642/sq. ft. Miami-Dade: \$694/sq. ft.

# Avg. Time to Close Over Last 12 Months

Nine at Mary Brickell Village 81 days Miami 87 days Miami-Dade 86 days