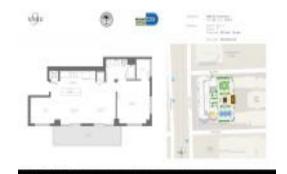

# Unit 1403 - Nine at Mary Brickell Village

1403 - 999 SW 1 Ave, Miami, FL, Miami-Dade 33130

#### **Unit Information**

MLS Number: A11665303

Status: Active Under Contract

Size: 821 Sq ft. Bedrooms: 2

Bedrooms:
Full Bathrooms:

Half Bathrooms:

Parking Spaces: 1 Space, Covered Parking

 View:
 \$505,000

 List PPSF:
 \$615

List PPSF: \$615 Valuated Price: \$450,000 Valuated PPSF: \$548

The above valuated price is a baseline figure that does not take into account any specific renovation, upgrade, split, merge, or deterioration of the unit.