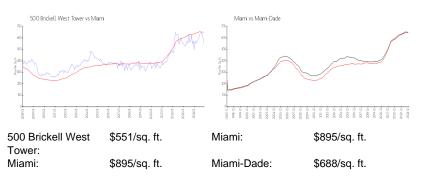

#### **Market Information**

**Inventory for Sale** 

| 500 Brickell West Tower | 10% |
|-------------------------|-----|
| Miami                   | 5%  |
| Miami-Dade              | 5%  |

Avg. Time to Close Over Last 12 Months

#### The road in the set

43 floors

500 Brickell West Tower Miami Miami-Dade 46 days 91 days 90 days