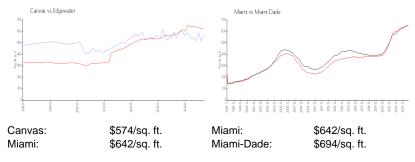

### **Inventory for Sale**

 Canvas
 7%

 Miami
 5%

 Miami-Dade
 4%

## Avg. Time to Close Over Last 12 Months

Canvas 138 days Miami 87 days Miami-Dade 87 days