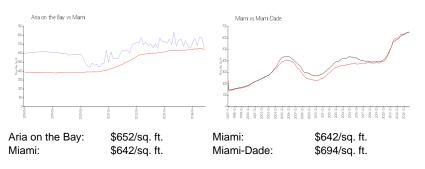

ales over the last 12 months: | 26  |
| Number of sales over the last 6 months:  | 12  |
| Number of sales over the last 3 months:  | 5   |

#### **Building Association Information**

Aria on the Bay Condominium Association, INC Address: 488 NE 18th St, Miami, FL 33132 Phone: +1 786-753-5611

https://ariaonthebay.com

#### **Recent Sales**

| Unit # | Size        | Closing Date | Sale Price | PPSF  |
|--------|-------------|--------------|------------|-------|
| 1801   | 1,178 sq ft | Nov 2024     | \$745,000  | \$632 |
| 2009   | 1,257 sq ft | Oct 2024     | \$850,000  | \$676 |
| 3603   | 759 sq ft   | Sep 2024     | \$510,000  | \$672 |
| 3100   | 1,171 sq ft | Sep 2024     | \$752,000  | \$642 |
| 4201   | 1,178 sq ft | Sep 2024     | \$770,000  | \$654 |

#### **Market Information**



#### **Inventory for Sale**

| Aria on the Bay | 5% |
|-----------------|----|
| Miami           | 5% |
| Miami-Dade      | 4% |







## Avg. Time to Close Over Last 12 Months

| Aria on the Bay | 98 days |
|-----------------|---------|
| Miami           | 87 days |
| Miami-Dade      | 86 days |