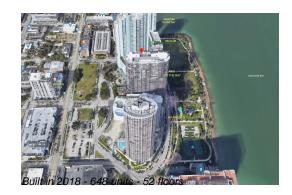

# Unit 3000 - Aria on the Bay

3000 - 488 NE 18 St, Miami, FL, Miami-Dade 33132

### **Building Information**

| Number of units:                         | 648 |
|------------------------------------------|-----|
| Number of active listings for rent:      | 0   |
| Number of active listings for sale:      | 32  |
| Building inventory for sale:             | 4%  |
| Number of sales over the last 12 months: | 26  |
| Number of sales over the last 6 months:  | 12  |
| Number of sales over the last 3 months:  | 5   |