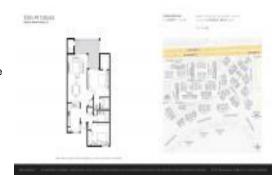

# Unit 13036 SW 88th Ln # B201 - Elan at Calusa

13036 SW 88th Ln # B201 - 12290-13122 SW 88 Ln, The Crossings, FL, Miami-Dade 33186

#### **Unit Information**

 MLS Number:
 A11665432

 Status:
 Active

 Size:
 910 Sq ft.

 Bedrooms:
 2

Bedrooms: 2 Full Bathrooms: 2

Half Bathrooms: Parking Spaces:

View:

 Rental Price:
 \$2,800

 List PPSF:
 \$3

 Valuated Price:
 \$256,000

 Valuated PPSF:
 \$281

The above valuated price is a baseline figure that does not take into account any specific renovation, upgrade, split, merge, or deterioration of the unit.