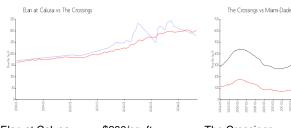

### **Market Information**

Elan at Calusa: \$280/sq. ft. The Crossings: \$304/sq. ft.
The Crossings: \$304/sq. ft. Miami-Dade: \$694/sq. ft.