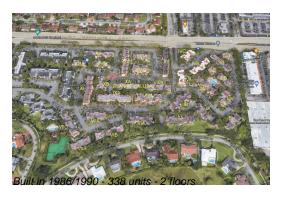

## **Building Information**

Number of units: 338
Number of active listings for rent: 0
Number of active listings for sale: 7
Building inventory for sale: 2%
Number of sales over the last 12 months: 6
Number of sales over the last 6 months: 4
Number of sales over the last 3 months: 2