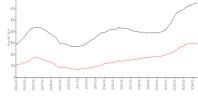

### **Market Information**

Elan at Calusa: \$280/sq. ft. The Crossings: \$304/sq. ft.
The Crossings: \$304/sq. ft. Miami-Dade: \$694/sq. ft.