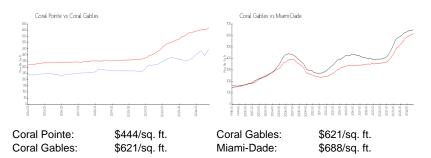

#### **Market Information**

#### **Inventory for Sale**

| Coral Pointe | 1% |
|--------------|----|
| Coral Gables | 3% |
| Miami-Dade   | 5% |