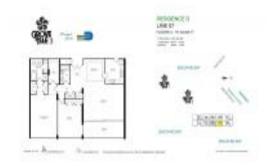

#### **Unit Information**

 MLS Number:
 A11665611

 Status:
 Active

 Size:
 1,882 Sq ft.

Bedrooms: 2 Full Bathrooms: 2

Half Bathrooms:
Parking Spaces: 2 Spaces

View:
Rental Price: \$7,950
List PPSF: \$4

Valuated Price: \$1,297,000 Valuated PPSF: \$689