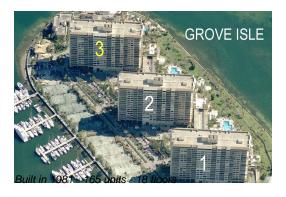

# Unit C707 - Grove Isle 3

C707 - 3 Grove Isle Dr, Miami, FL, Miami-Dade 33133

## **Building Information**

Number of units: 167
Number of active listings for rent: 1
Number of active listings for sale: 8
Building inventory for sale: 4%
Number of sales over the last 12 months: 4
Number of sales over the last 6 months: 1
Number of sales over the last 3 months: 0