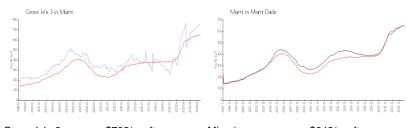

#### **Market Information**

Grove Isle 3: \$762/sq. ft. Miami: \$642/sq. ft. Miami: \$642/sq. ft. Miami-Dade: \$694/sq. ft.

### Avg. Time to Close Over Last 12 Months

Grove Isle 3 165 days Miami 87 days Miami-Dade 87 days