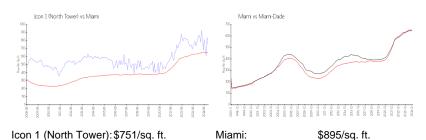

 Rental Price:
 \$3,650

 List PPSF:
 \$4

 Valuated Price:
 \$605,000

 Valuated PPSF:
 \$741

The above valuated price is a baseline figure that does not take into account any specific renovation, upgrade, split, merge, or deterioration of the unit.

### **Market Information**

Miami-Dade:

\$688/sq. ft.

#### Avg. Time to Close Over Last 12 Months

\$895/sq. ft.

Icon 1 (North Tower)102 daysMiami91 daysMiami-Dade90 days