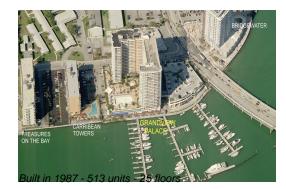

# Unit 2418 - Grand View Palace

2418 - 7601 E Treasure Dr, North Bay Village, FL, Miami-Dade 33141

## **Building Information**

| Number of units:                         | 513 |
|------------------------------------------|-----|
| Number of active listings for rent:      | 9   |
| Number of active listings for sale:      | 30  |
| Building inventory for sale:             | 5%  |
| Number of sales over the last 12 months: | 8   |
| Number of sales over the last 6 months:  | 2   |
| Number of sales over the last 3 months:  | 1   |
|                                          |     |