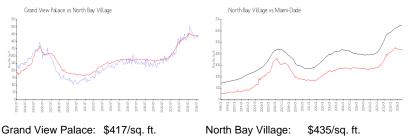

## **Market Information**

| Granu view Falace. | φ <del>4</del> 17/5 <b>4.</b> π. | North Bay Village. | φ435/sq. π.   |
|--------------------|----------------------------------|--------------------|---------------|
| North Bay Village: | \$435/sq. ft.                    | Miami-Dade:        | \$694/sq. ft. |