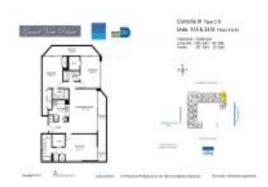

# Unit 2418 - Grand View Palace

2418 - 7601 E Treasure Dr, North Bay Village, FL, Miami-Dade 33141

## **Unit Information**

| MLS Number:<br>Status:<br>Size:<br>Bedrooms:<br>Full Bathrooms:<br>Half Bathrooms:<br>Parking Spaces: | A11665761<br>Active<br>1,390 Sq ft.<br>3<br>3 |
|-------------------------------------------------------------------------------------------------------|-----------------------------------------------|
| View:<br>Rental Price:<br>List PPSF:<br>Valuated Price:<br>Valuated PPSF:                             | \$3,900<br>\$3<br>\$746,000<br>\$537          |