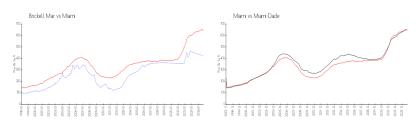

### **Market Information**

Brickell Mar: \$422/sq. ft. Miami: \$642/sq. ft. Miami-Dade: \$694/sq. ft. Miami: \$642/sq. ft.