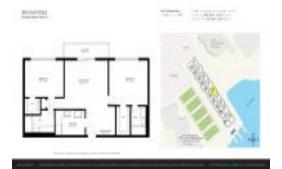

### Unit 69 - Brickell Mar

69 - 2201 Brickell Av, Miami, FL, Miami-Dade 33129

#### **Unit Information**

MLS Number: A11665762 Status: Active Size: 966 Sq ft. Bedrooms: 2 2

Full Bathrooms:

Half Bathrooms: Parking Spaces:

View:

Rental Price: \$2,875 List PPSF: \$3 Valuated Price: \$418,000 Valuated PPSF: \$433