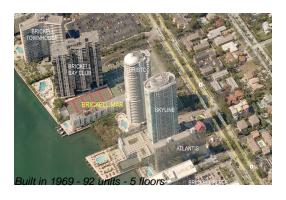

### Unit 69 - Brickell Mar

69 - 2201 Brickell Av, Miami, FL, Miami-Dade 33129

### **Building Information**

Number of units: 92 Number of active listings for rent: 1 Number of active listings for sale: 1 Building inventory for sale: 1% Number of sales over the last 12 months: 0 Number of sales over the last 6 months: Number of sales over the last 3 months: