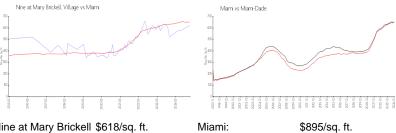

#### **Market Information**

Nine at Mary Brickell \$618/sq. ft.

Village:

Miami: \$895/sq. ft. Miami-Dade: \$688/sq. ft.