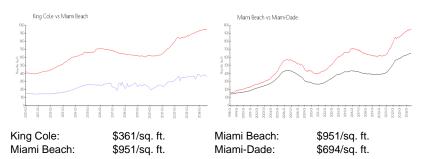

ng inventory for sale:             | 4%  |
| Number of sales over the last 12 months: | 13  |
| Number of sales over the last 6 months:  | 4   |
| Number of sales over the last 3 months:  | 2   |

# **Building Association Information**

King Cole Condominium Association 900 Bay Dr, Miami Beach, FL 33141 (305) 866-1441

### **Recent Sales**

| Unit # | Size        | Closing Date | Sale Price | PPSF  |
|--------|-------------|--------------|------------|-------|
| 710    | 1,065 sq ft | Nov 2024     | \$425,000  | \$399 |
| 922    | 1,550 sq ft | Oct 2024     | \$480,000  | \$310 |
| 519    | 920 sq ft   | Aug 2024     | \$380,000  | \$413 |
| 818    | 726 sq ft   | Aug 2024     | \$235,000  | \$324 |
| 109    | 920 sq ft   | Apr 2024     | \$335,000  | \$364 |

#### **Market Information**



#### **Inventory for Sale**

| King Cole   | 5% |
|-------------|----|
| Miami Beach | 5% |
| Miami-Dade  | 4% |

# Avg. Time to Close Over Last 12 Months

| King Cole   | 134 days |
|-------------|----------|
| Miami Beach | 102 days |

Miami-Dade

86 days