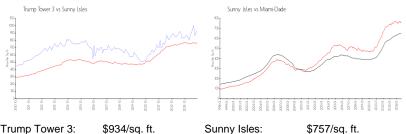

#### **Market Information**

| Trump Tower 3: | \$934/sq. ft. | Sunny Isles: | \$757/sq. ft. |
|----------------|---------------|--------------|---------------|
| Sunny Isles:   | \$757/sq. ft. | Miami-Dade:  | \$694/sq. ft. |