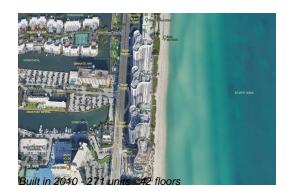

# **Building Information**

| Number of units:                         | 271 |
|------------------------------------------|-----|
| Number of active listings for rent:      | 21  |
| Number of active listings for sale:      | 18  |
| Building inventory for sale:             | 6%  |
| Number of sales over the last 12 months: | 12  |
| Number of sales over the last 6 months:  | 3   |
| Number of sales over the last 3 months:  | 0   |
|                                          |     |