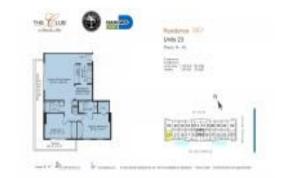

# Unit 2723 - Club @ Brickell Bay

2723 - 1200 Brickell Bay Dr, Miami, FL, Miami-Dade 33131

#### **Unit Information**

MLS Number: A11665888
Status: Pending
Size: 1,105 Sq ft.

Bedrooms: 2 Full Bathrooms: 2 Half Bathrooms:

Parking Spaces: 1 Space View: Bay,Other View

 Rental Price:
 \$3,900

 List PPSF:
 \$4

 Valuated Price:
 \$610,000

 Valuated PPSF:
 \$552

The above valuated price is a baseline figure that does not take into account any specific renovation, upgrade, split, merge, or deterioration of the unit.