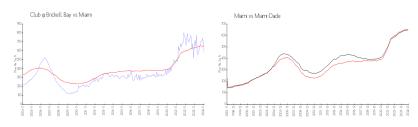

### **Market Information**

Club @ Brickell Bay: \$586/sq. ft. Miami: \$895/sq. ft. Miami: \$895/sq. ft. Miami-Dade: \$688/sq. ft.